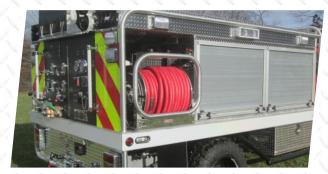

## **MORE OPTIONS:**

Trash Line Deck Gun Protection Reel Air Compressor Telescoping Lights Lighting Package Winch One 1.5" front trash line Elkhart Sidewinder, Akron FireFox One Hannay Steel Deck Truck Protection Reel on Passenger Side Oasis 12 volt Air Compressor w/ 5 Gallon Reservoir Two FRC 150 Watt 12 volt Telescoping Lights Whelen LED Lighting Package Warn 9.5ti portable winch for both front and rear access