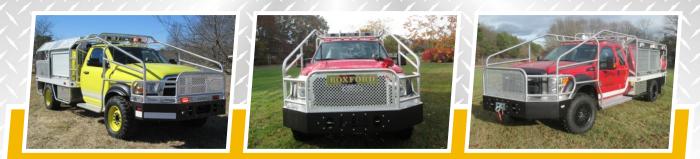

Brush Rapid Attack, Initial Attack, Mini Pumper, Severe Weather

Ford F-450, F-550, Dodge 5500