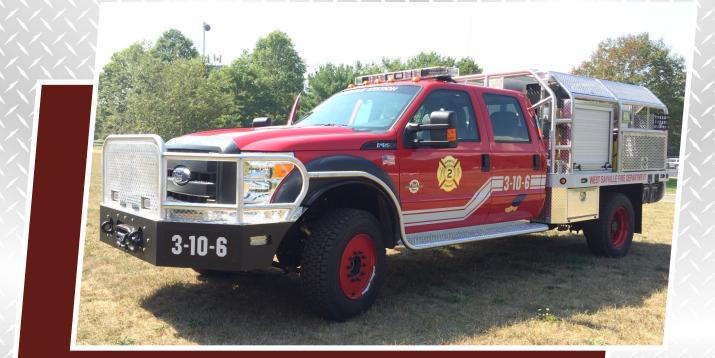

## THE ORIGINAL B.R.A.T.

The Firematic B.R.A.T. was the first to move beyond the old homemade pickup truck configuration to the fully-engineered, forethought design of a true purpose-built vehicle for off-road firefighting.

This approach allows for more capability, and less compromise in the final product. That's also why these trucks can get you to the most difficult locations, and withstand the toughest conditions.

BRAT.FIREMATIC.COM