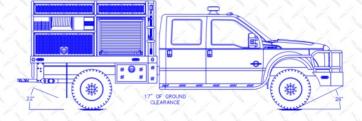

## **TYPICAL SPECIFICATIONS:**

Applications **Available Chassis** GVW Seating Capacity **Height Range** Width Range Engine Wheels/Tires Roll Cage Flat Bed Side Steps Nerf Bars Tank Pump Pump & Roll Foam System Reels **Extended Bumper Skid Plates** Rear Step & Hitch Compartments Hose Load

Up to 19,500lbs. Up to 5 Up to 8' 90" to 96" 6.7L 300 HP Diesel Engine, V8 Gas Engine, V10 Gas Engine Firematic Super Single wheels and Founders MT Tires Full Investment Protection Aluminum Roll Cage Heavy Duty Construction Aluminum Flat Bed Custom Engineered Non-skid Diamond Plate Side Steps CNC Bent Schedule 80 5086 Aluminum Pipe Up to 500 gallons Pro Poly Water Tank 60 HP Deutz diesel w/ Hale 30FS pump; up to 500 gpm @150 psi Pump and roll capability Class A or B Injection System Up to 2 Hannay Aluminum Booster Reels with 200' of 1" hose Extended front bumper and brush guard Underbody Steel Engine and Transmission Protection Heavy Duty Construction Class 4 Weight Rating Steel Step & Hitch Aluminum Compartments with Roll Up or Fold Out Doors Up to 1000' of 3" Supply Hose