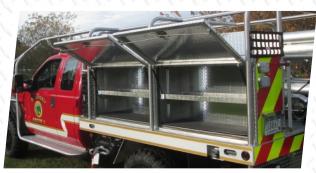

Up to 19,500lbs. Up to 5 Up to 8' 90" to 96" 6.7L 300 HP Diesel Engine, V8 Gas Engine, V10 Gas Engine Firematic Super Single wheels and Founders MT Tires Full Investment Protection Aluminum Roll Cage Heavy Duty Construction Aluminum Flat Bed Custom Engineered Non-skid Diamond Plate Side Steps CNC Bent Schedule 80 5086 Aluminum Pipe Up to 500 gallons Pro Poly Water Tank 60 HP Deutz diesel w/ Hale 30FS pump; up to 500 gpm @150 psi Pump and roll capability Class A or B Injection System Up to 2 Hannay Aluminum Booster Reels with 200' of 1" hose Extended front bumper and brush guard Underbody Steel Engine and Transmission Protection Heavy Duty Construction Class 4 Weight Rating Steel Step & Hitch Aluminum Compartments with Roll Up or Fold Out Doors Up to 1000' of 3" Supply Hose